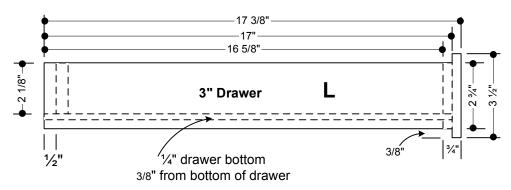

## "L" Drawer side

3" drawer =  $2\frac{3}{4}$ " wide

4" drawer = 3 3/4" wide

6" drawer =  $5\frac{3}{4}$ " wide

8" drawer = 7 3/4" wide

## "N1" & "N2" Drawer back

3" drawer = 2 1/4" wide

4" drawer =  $3\frac{1}{4}$ " wide

6" drawer =  $5\frac{1}{4}$ " wide

8" drawer = 7 1/4" wide

#### "M1" & "M2" Drawer front

3" drawer = 3 1/2" wide

4" drawer = 4 1/2" wide

6" drawer =  $6\frac{1}{2}$ " wide

8" drawer = 8 1/2" wide

#### "L" Drawer side

3" drawer =  $2 \frac{3}{4}$ " wide

4" drawer = 3 3/4" wide

6" drawer =  $5 \frac{3}{4}$ " wide

8" drawer =  $7 \frac{3}{4}$ " wide

## "N1" & "N2" Drawer back

3" drawer = 2 1/4" wide

4" drawer = 3 1/4" wide

6" drawer = 5 1/4" wide

8" drawer = 7 1/4" wide

## "M1" & "M2" Drawer front

3" drawer = 3 1/2" wide

4" drawer = 4 1/2" wide

6" drawer = 6 ½" wide

8" drawer = 8 1/2" wide