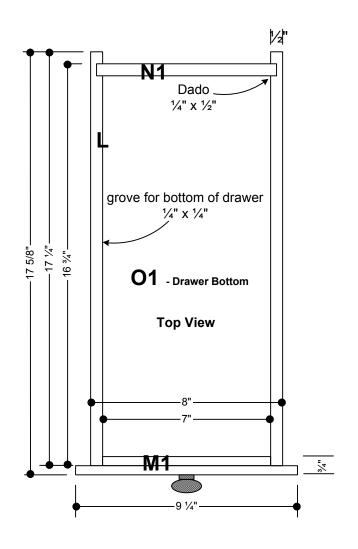

## Shop Cabinet 8 ½" Drawer

## "L" Drawer side

3" drawer =  $2\frac{3}{4}$ " wide

4" drawer = 3 3/4" wide

6" drawer =  $5\frac{3}{4}$ " wide

8" drawer = 7 3/4" wide

## "N1" & "N2" Drawer back

3" drawer = 2 1/4" wide

4" drawer =  $3\frac{1}{4}$ " wide

6" drawer =  $5\frac{1}{4}$ " wide

8" drawer = 7 1/4" wide

#### "M1" & "M2" Drawer front

3" drawer = 3 1/2" wide

4" drawer = 4 1/2" wide

6" drawer =  $6\frac{1}{2}$ " wide

8" drawer = 8 1/2" wide