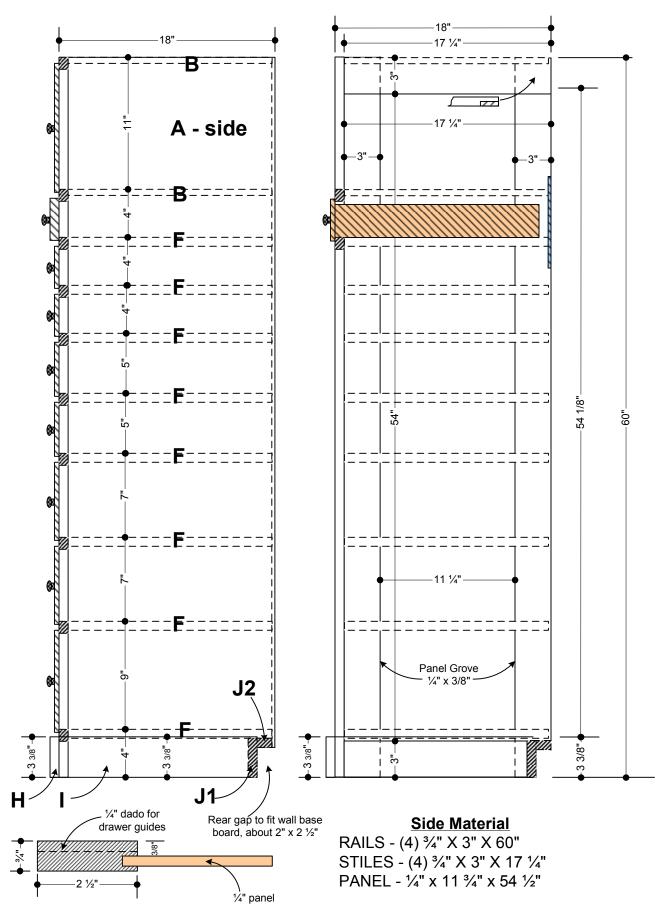

## Alternate side construction (Stile, Rail & Panel)

# Shop Cabinet Parts List

| Cut List                       |     |      |           |         |          |
|--------------------------------|-----|------|-----------|---------|----------|
| Part                           | Qty | Т    | W         | L       | Material |
| A - Sides                      | 2   | 3/4" | 17 1/4"   | 60"     | Plywood  |
| A1 - Front Stiles              | 2   | 3/4" | 1"        | 60"     | Pine     |
| B - Top & Bottom               | 2   | 3/4" | 19 1/4"   | 17"     | Plywood  |
| C - Rails                      | 5   | 3/4" | 1"        | 18"     | Pine     |
| D - Rails                      | 4   | 3/4" | 1"        | 18"     | Pine     |
| E - Rails                      | 1   | 3/4" | 1"        | 18"     | Pine     |
| F - Drawer Guide - side        | 16  | 3/4" | 1 1/2"    | 17"     | Pine     |
| G1 - Drawer Guide - front/back | 16  | 3/4" | 1 1/2"    | 19 1/4" | Pine     |
| G2 - Drawer Center Guide       | 11  | 3/4" | 1 1/2"    | 17      |          |
| H - Front Base                 | 1   | 3/4" | 3 3/8"    | 21 1/2" | Pine     |
| I - Side Base                  | 2   | 3/4" | 3 3/8"    | 17 1/4" | Pine     |
| J1 - Rear Base                 | 1   | 3/4" | 3 1/4"    | 18 1/2" | Pine     |
| J2 - Rear Base Filler          | 1   | 3/4" | 1 1/4"    | 18 1/2" | Pine     |
| K1 - Drawer Divider            | 2   | 3/4" | 1"        | 3 1/2"  | Pine     |
| K2 - Drawer Divider            | 1   | 3/4" | 1"        | 4 1/2"  | Pine     |
| L - Drawer Sides               | 22  | 1/2" | see chart | 17 1/4" | Plywood  |
| M1 - 8 1/2" Drawer Front       | 6   | 3/4" | see chart | 9 1/4"  | Pine     |
| N1 - 8 1/2" Drawer Back        | 6   | 1/2" | see chart | 7 1/2"  | Plywood  |
| O1 - 8 1/2" Drawer Bottom      | 6   | 1/4" | 7 1/2"    | 16 5/8" | Plywood  |
| M2 - 18" Drawer Front          | 5   | 3/4" | see chart | 18 3/4" | Pine     |
| N2 - 18" Drawer Back           | 5   | 1/2" | see chart | 17"     | Plywood  |
| O2 - 18" Drawer Bottom         | 5   | 1/4" | 17"       | 16 5/8" | Plywood  |