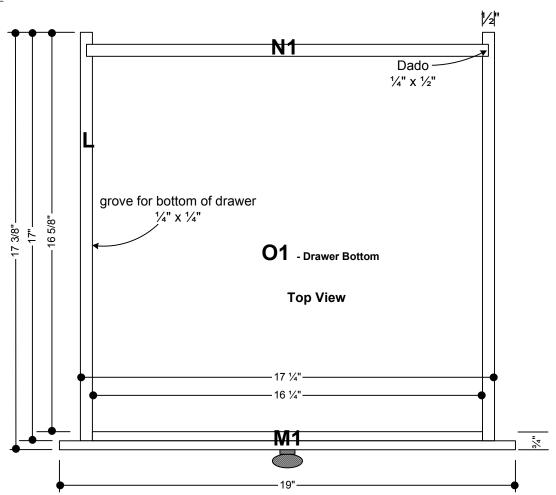

## Shop Cabinet 18" Drawer

#### "L" Drawer side

3" drawer =  $2 \frac{3}{4}$ " wide

4" drawer = 3 3/4" wide

6" drawer =  $5 \frac{3}{4}$ " wide

8" drawer =  $7 \frac{3}{4}$ " wide

## "N1" & "N2" Drawer back

3" drawer = 2 1/4" wide

4" drawer = 3 1/4" wide

6" drawer = 5 1/4" wide

8" drawer = 7 1/4" wide

## "M1" & "M2" Drawer front

3" drawer = 3 1/2" wide

4" drawer = 4 1/2" wide

6" drawer = 6 ½" wide

8" drawer = 8 1/2" wide