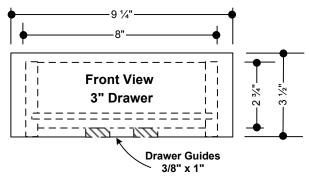

# 7/8" Front View 3" Drawer Drawer Guides 3/8" x 1"

## Shop Cabinet Drawer & Drawer Guides