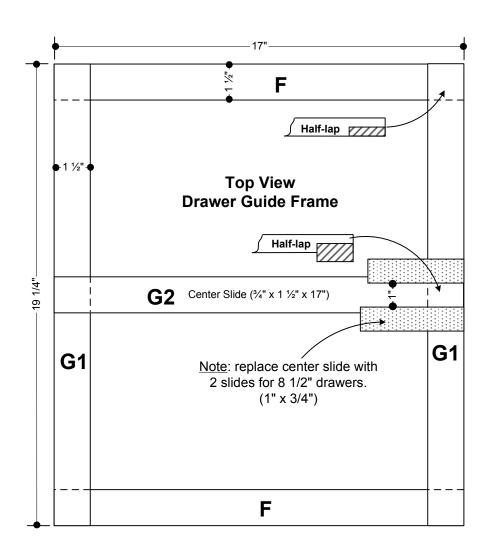

## Shop Cabinet Drawer & Drawer Guides

# Shop Cabinet Parts List

| Cut List                       |     |      |           |         |          |
|--------------------------------|-----|------|-----------|---------|----------|
| Part                           | Qty | Т    | W         | L       | Material |
| A - Sides                      | 2   | 3/4" | 17 1/4"   | 60"     | Plywood  |
| A1 - Front Stiles              | 2   | 3/4" | 1"        | 60"     | Pine     |
| B - Top & Bottom               | 2   | 3/4" | 19 1/4"   | 17"     | Plywood  |
| C - Rails                      | 5   | 3/4" | 1"        | 18"     | Pine     |
| D - Rails                      | 4   | 3/4" | 1"        | 18"     | Pine     |
| E - Rails                      | 1   | 3/4" | 1"        | 18"     | Pine     |
| F - Drawer Guide - side        | 16  | 3/4" | 1 1/2"    | 17"     | Pine     |
| G1 - Drawer Guide - front/back | 16  | 3/4" | 1 1/2"    | 19 1/4" | Pine     |
| G2 - Drawer Center Guide       | 11  | 3/4" | 1 1/2"    | 17      |          |
| H - Front Base                 | 1   | 3/4" | 3 3/8"    | 21 1/2" | Pine     |
| I - Side Base                  | 2   | 3/4" | 3 3/8"    | 17 1/4" | Pine     |
| J1 - Rear Base                 | 1   | 3/4" | 3 1/4"    | 18 1/2" | Pine     |
| J2 - Rear Base Filler          | 1   | 3/4" | 1 1/4"    | 18 1/2" | Pine     |
| K1 - Drawer Divider            | 2   | 3/4" | 1"        | 3 1/2"  | Pine     |
| K2 - Drawer Divider            | 1   | 3/4" | 1"        | 4 1/2"  | Pine     |
| L - Drawer Sides               | 22  | 1/2" | see chart | 17 1/4" | Plywood  |
| M1 - 8 1/2" Drawer Front       | 6   | 3/4" | see chart | 9 1/4"  | Pine     |
| N1 - 8 1/2" Drawer Back        | 6   | 1/2" | see chart | 7 1/2"  | Plywood  |
| O1 - 8 1/2" Drawer Bottom      | 6   | 1/4" | 7 1/2"    | 16 5/8" | Plywood  |
| M2 - 18" Drawer Front          | 5   | 3/4" | see chart | 18 3/4" | Pine     |
| N2 - 18" Drawer Back           | 5   | 1/2" | see chart | 17"     | Plywood  |
| O2 - 18" Drawer Bottom         | 5   | 1/4" | 17"       | 16 5/8" | Plywood  |