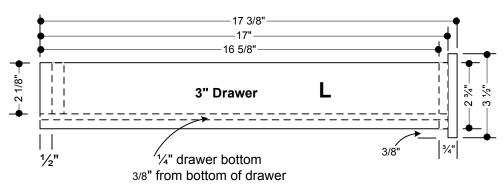

ottom      | 6   | 1/4" | 7 1/2"    | 16 5/8" | Plywood  |
| M2 - 18" Drawer Front          | 5   | 3/4" | see chart | 18 3/4" | Pine     |
| N2 - 18" Drawer Back           | 5   | 1/2" | see chart | 17"     | Plywood  |
| O2 - 18" Drawer Bottom         | 5   | 1/4" | 17"       | 16 5/8" | Plywood  |

## Shop Cabinet 8 ½" Drawer



## "L" Drawer side

3" drawer =  $2\frac{3}{4}$ " wide

4" drawer = 3 3/4" wide

6" drawer =  $5\frac{3}{4}$ " wide

8" drawer = 7 3/4" wide

## "N1" & "N2" Drawer back

3" drawer = 2 1/4" wide

4" drawer =  $3\frac{1}{4}$ " wide

6" drawer =  $5\frac{1}{4}$ " wide

8" drawer = 7 1/4" wide

#### "M1" & "M2" Drawer front

3" drawer = 3 1/2" wide

4" drawer = 4 1/2" wide

6" drawer =  $6\frac{1}{2}$ " wide

8" drawer = 8 1/2" wide





## Shop Cabinet 18" Drawer



#### "L" Drawer side

3" drawer =  $2 \frac{3}{4}$ " wide

4" drawer = 3 3/4" wide

6" drawer =  $5 \frac{3}{4}$ " wide

8" drawer =  $7 \frac{3}{4}$ " wide

## "N1" & "N2" Drawer back

3" drawer = 2 1/4" wide

4" drawer = 3 1/4" wide

6" drawer = 5 1/4" wide

8" drawer = 7 1/4" wide

# 7/8" Front View 3" Drawer Drawer Guides 3/8" x 1"

## "M1" & "M2" Drawer front

3" drawer = 3 1/2" wide

4" drawer = 4 1/2" wide

6" drawer = 6 ½" wide

8" drawer = 8 1/2" wide



## Shop Cabinet Drawer & Drawer Guides