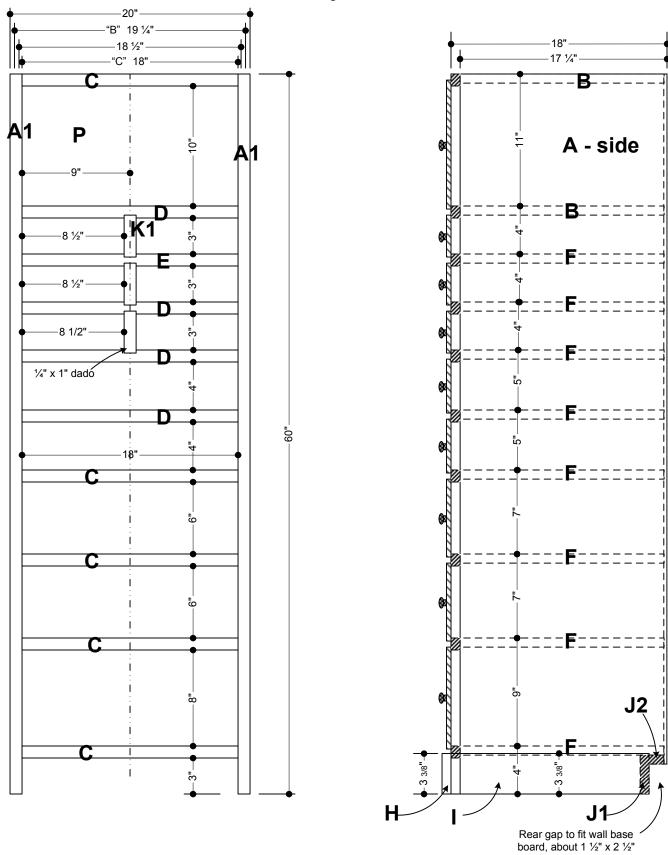

## Shop Cabinet RHF 4/29/2005

# Shop Cabinet Parts List

| Cut List                       |     |      |           |         |          |
|--------------------------------|-----|------|-----------|---------|----------|
| Part                           | Qty | Т    | W         | L       | Material |
| A - Sides                      | 2   | 3/4" | 17 1/4"   | 60"     | Plywood  |
| A1 - Front Stiles              | 2   | 3/4" | 1"        | 60"     | Pine     |
| B - Top & Bottom               | 2   | 3/4" | 19 1/4"   | 17"     | Plywood  |
| C - Rails                      | 5   | 3/4" | 1"        | 18"     | Pine     |
| D - Rails                      | 4   | 3/4" | 1"        | 18"     | Pine     |
| E - Rails                      | 1   | 3/4" | 1"        | 18"     | Pine     |
| F - Drawer Guide - side        | 16  | 3/4" | 1 1/2"    | 17"     | Pine     |
| G1 - Drawer Guide - front/back | 16  | 3/4" | 1 1/2"    | 19 1/4" | Pine     |
| G2 - Drawer Center Guide       | 11  | 3/4" | 1 1/2"    | 17      |          |
| H - Front Base                 | 1   | 3/4" | 3 3/8"    | 21 1/2" | Pine     |
| I - Side Base                  | 2   | 3/4" | 3 3/8"    | 17 1/4" | Pine     |
| J1 - Rear Base                 | 1   | 3/4" | 3 1/4"    | 18 1/2" | Pine     |
| J2 - Rear Base Filler          | 1   | 3/4" | 1 1/4"    | 18 1/2" | Pine     |
| K1 - Drawer Divider            | 2   | 3/4" | 1"        | 3 1/2"  | Pine     |
| K2 - Drawer Divider            | 1   | 3/4" | 1"        | 4 1/2"  | Pine     |
| L - Drawer Sides               | 22  | 1/2" | see chart | 17 1/4" | Plywood  |
| M1 - 8 1/2" Drawer Front       | 6   | 3/4" | see chart | 9 1/4"  | Pine     |
| N1 - 8 1/2" Drawer Back        | 6   | 1/2" | see chart | 7 1/2"  | Plywood  |
| O1 - 8 1/2" Drawer Bottom      | 6   | 1/4" | 7 1/2"    | 16 5/8" | Plywood  |
| M2 - 18" Drawer Front          | 5   | 3/4" | see chart | 18 3/4" | Pine     |
| N2 - 18" Drawer Back           | 5   | 1/2" | see chart | 17"     | Plywood  |
| O2 - 18" Drawer Bottom         | 5   | 1/4" | 17"       | 16 5/8" | Plywood  |